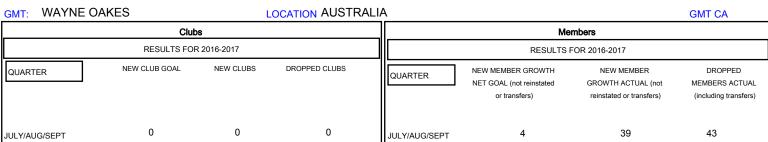

OCT/NOV/DEC

JAN/FEB/MAR

APR/MAY/JUNE

0

0

0

0

0

## MONTHLY MEMBERSHIP PROGRESS REPORT

District 201V5

Results as of: 6/30/2017

26

38

55

OCT/NOV/DEC

JAN/FEB/MAR

APR/MAY/JUNE

4

28

4

25

34

70

0

0

0

| DROPPED CLUBS: 0  DROPPED MEMBERS |     | 52 CLUBS OF 68 ADDED 1 OR MORE<br>NEW MEMBERS | GENDER DISTI<br>MALE<br>FEMALE    | RIBUTION<br>897 (66.89%)<br>444 (33.11%) |     |
|-----------------------------------|-----|-----------------------------------------------|-----------------------------------|------------------------------------------|-----|
| DECEASED                          | 21  | CLICK HERE FOR CUMULATIVE MEMBERSHIP DATA     | TOTAL FAMILY UNIT MEMBERS         |                                          | 169 |
| CLUB CANCELLED                    | 0   |                                               | FAMILY MEMBERS PAYING HALF 8 DUES |                                          | 00  |
| OTHER                             | 141 |                                               |                                   |                                          | 86  |
| TOTAL                             | 162 |                                               |                                   |                                          |     |