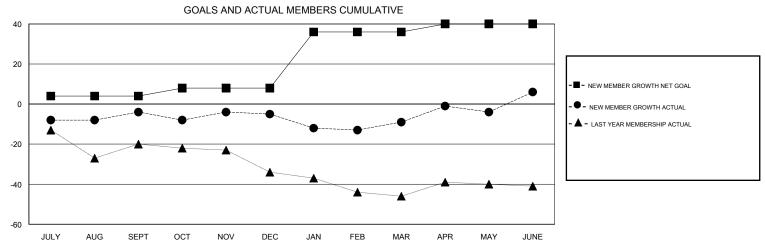

OCT/NOV/DEC

JAN/FEB/MAR

APR/MAY/JUNE

0

0

0

0

0

## MONTHLY MEMBERSHIP PROGRESS REPORT

District 201V5

Results as of: 6/30/2017

26

38

55



OCT/NOV/DEC

JAN/FEB/MAR

APR/MAY/JUNE

4

28

4

25

34

70

0

0

0





| DROPPED CLUBS: 0  DROPPED MEMBERS |     | 52 CLUBS OF 68 ADDED 1 OR MORE<br>NEW MEMBERS | GENDER DISTI<br>MALE<br>FEMALE    | RIBUTION<br>897 (66.89%)<br>444 (33.11%) |     |
|-----------------------------------|-----|-----------------------------------------------|-----------------------------------|------------------------------------------|-----|
| DECEASED                          | 21  | CLICK HERE FOR CUMULATIVE MEMBERSHIP DATA     | TOTAL FAMILY UNIT MEMBERS         |                                          | 169 |
| CLUB CANCELLED                    | 0   |                                               | FAMILY MEMBERS PAYING HALF 8 DUES |                                          | 00  |
| OTHER                             | 141 |